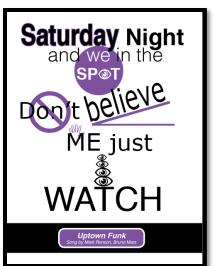

## Indesign-Standard Sheet-CMYK-1/8"Bleed

Choose one of your favorite line/s from a song and illustrate it using only typography (you may use Simple shapes). Consider how the font, color, sizes and placement of the typography can reflect or emphasize the meaning of the words. Check out the posters at for ideas and inspiration. (Please site the artist and song somewhere---Also put your name and year neatly and small in bottom corner.)

## Lyric Poster

| Correct Song Lyrics (10)                                                             |
|--------------------------------------------------------------------------------------|
| Used <u>only</u> Type/Glyphs/Simple shapes effective choices (10)                    |
| <u>Use of Character/Paragraph Panel</u> evident, Most words have been effected! (20) |
| Site Song and Artist appropriately (5)                                               |
| Site Your name and Your Year of Graduation appropriately (5)                         |
| Time, Creativity, Use of Design Principles including Balance, Proximity, Alignment   |
|                                                                                      |